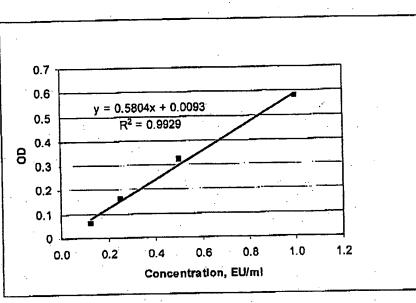

## Figure 10A

Title: METHODS AND COMPOSITIONS FOR THE DETECTION OF MICROBIAL CONTAMINANTS Inventors: Wainwright *et al.* Express Mail Label No. EV334229246US Atty Docket No.: CHR-004 Attorney for Applicants: Diana M. Steel Sheet 12 of 22

**\$** 

# Figure 10B

Title: METHODS AND COMPOSITIONS FOR THE DETECTION OF MICROBIAL CONTAMINANTS Inventors: Wainwright *et al.* Express Mail Label No. EV334229246US Atty Docket No.: CHR-004 Attorney for Applicants: Diana M. Steel Sheet 13 of 22